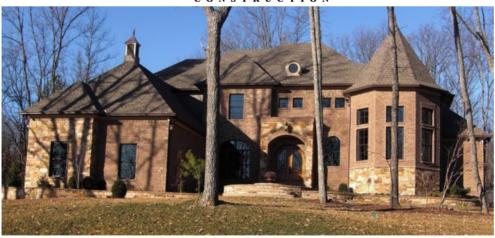

## Richard Cable INTERIORS

3 Springhaven Circle
The Preserve at Clayton Pond

3 Springhaven Circle built with exterior Insulated Concrete Forms (ICF) walls has. 4 bedrooms, 4.5 baths, theater, bar, game/guest room, office, foam spray insulation, and much more....

3 Springhaven Circle built with exterior Insulated Concrete Forms (ICF) walls has. 4 bedrooms, 4.5 baths, theater, bar, game/guest room, office, foam spray insulation, and much more....

CALL FOR MORE INFORMATION:
Diana Foroughi,
Realtor®, ABR, GRI, Associate
Broker